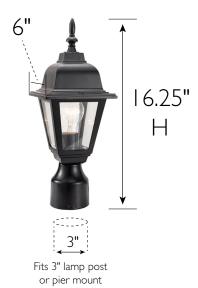

ASSEMBLED DIMENSIONS: 6" L × 16.25" H × 6" D

WEIGHT: 2.49 lbs.

**BACKPLATE DIMENSIONS:** N/A CANOPY CEILING DIMENSIONS: N/A **GLASS/SHADE DIMENSIONS:** N/A **GLASS/SHADE MATERIAL:** Glass GLASS/SHADE TYPE: Clear **GLASS/SHADE COLOR:** Clear