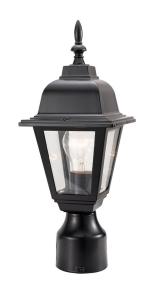

## Maple Street Outdoor Post Top Light

## **SPECIFICATIONS**

MOUNTING: Post Top Mount

SLOPED CEILING ADAPTABLE:

LAMPTYPE I: Maximum 100W

Medium Base Bulb

Steel

**BULB INCLUDED:** No WATTS PER BULB: 100W **TOTAL WATTAGE:** 100W **DIMMABLE:** Yes MATERIAL CONSTRUCTION:

ASSEMBLED DIMENSIONS: 6" L × 16.25" H × 6" D

WEIGHT: 2.49 lbs.

**BACKPLATE DIMENSIONS:** N/A CANOPY CEILING DIMENSIONS: N/A **GLASS/SHADE DIMENSIONS:** N/A **GLASS/SHADE MATERIAL:** Glass GLASS/SHADE TYPE: Clear **GLASS/SHADE COLOR:** Clear