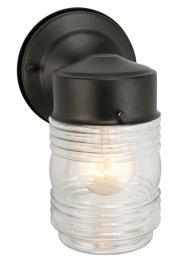

N/A

N/A



## Jelly Jar Indoor or Outdoor I-Wall Light Clear Ribbed Glass, Matte Black





## **SPECIFICATIONS**

MATERIAL CONSTRUCTION: Steel MOUNTING: Wall Mount WEIGHT: 1.42 lbs OK ON SLOPED CEILING: No

LAMPTYPE I: I lamp, 60W Incandescent A19 Meduim base bulb

LAMP TYPE 2: N/A TOTAL WATTAGE: 60W WATTS PER BULB: 60W **BULB INCLUDED:** Not included

GLASS/SHADE MATERIAL: Glass **GLASS/SHADE TYPE:** Clear **GLASS/SHADE COLOR:** Clear

**GLASS/SHADE DIMENSIONS:** 5.15" H × 4.75" W × 4.75" D ASSEMBLED DIMENSIONS: 4.5" H × 7.5" W × 5.25" D

**BACKPLATE DIMENSIONS:** N/A LED EFFICACY (LUMENS/WATT):

LED AVERAGE RATED LIFE: LED CRI:

N/A DIMMABLE: Yes

**BRIGHTNESS (LUMENS):** N/A

**COLOR TEMPERATURE MODIFIER:** No VOLTAGE: 120V

**ENERGY EFFICIENT:** No

PHOTOCELL INCLUDED: No **SOLAR POWERED:** Nο LIGHTING AMPS: 0.5 MOTION SENSOR: No

DARK SKY: No

WARRANTY: 10-Year limited