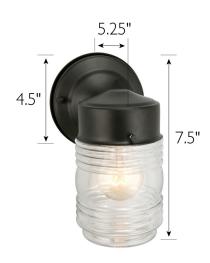

GLASS/SHADE MATERIAL: Glass **GLASS/SHADE TYPE:** Clear **GLASS/SHADE COLOR:** Clear

**GLASS/SHADE DIMENSIONS:** 5.15" H × 4.75" W × 4.75" D ASSEMBLED DIMENSIONS: 4.5" H × 7.5" W × 5.25" D

**BACKPLATE DIMENSIONS:** N/A LED EFFICACY (LUMENS/WATT):