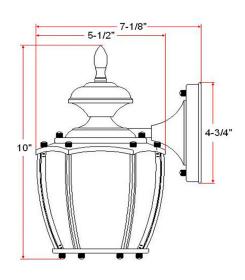

## **SPECIFICATIONS**

MOUNTING: Wall Mount

SLOPED CEILING ADAPTABLE: No

LAMPTYPE I: I lamp 60W Incandescent A19

Medium base bulb

BULB INCLUDED: No
WATTS PER BULB: 60W
TOTAL WATTAGE: 60W

**DIMMABLE**: Yes

MATERIAL CONSTRUCTION:Solid BrassASSEMBLED DIMENSIONS:5.5" L  $\times$  10" H  $\times$  7.1" D

WEIGHT: 2.65 lbs.

**BACKPLATE DIMENSIONS:** 4.59"  $H \times 4.59$ " W

CANOPY CEILING DIMENSIONS: N/A
GLASS/SHADE DIMENSIONS: N/A
GLASS/SHADE MATERIAL: Glass
GLASS/SHADE TYPE: Clear
GLASS/SHADE COLOR: Clear