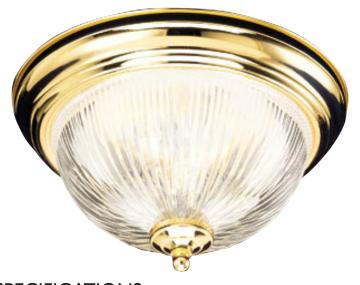

## Millbridge 2-Light Ceiling Light Polished Brass

6.8" H x 13.1" L x 13.1" D **ASSEMBLED DIMENSIONS:** 

Steel

4.53 lbs. WEIGHT:

**BACKPLATE DIMENSIONS:** N/A CANOPY/PLATE DIMENSIONS: N/A

**GLASS/SHADE DIMENSIONS:** 4.45" H × 9.65" L × 9.65" D

**GLASS/SHADE MATERIAL:** Glass GLASS/SHADE TYPE: Ribbed **GLASS/SHADE COLOR:** Clear