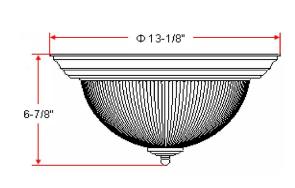

6.8" H x 13.1" L x 13.1" D **ASSEMBLED DIMENSIONS:** 

Steel

4.53 lbs. WEIGHT:

**BACKPLATE DIMENSIONS:** N/A CANOPY/PLATE DIMENSIONS: N/A

**GLASS/SHADE DIMENSIONS:** 4.45" H × 9.65" L × 9.65" D

**GLASS/SHADE MATERIAL:** Glass GLASS/SHADE TYPE: Ribbed **GLASS/SHADE COLOR:** Clear