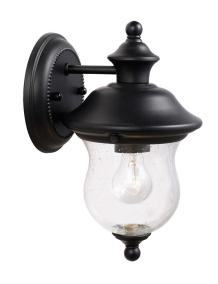

## Highland I-Light Outdoor Wall Light

## **SPECIFICATIONS**

MOUNTING: Wall Mount

SLOPED CEILING ADAPTABLE: No

LAMPTYPE I: I lamp 60W Incandescent A19

Medium base bulb

BULB INCLUDED:

WATTS PER BULB:

TOTAL WATTAGE:

DIMMABLE:

Yes

MATERIAL CONSTRUCTION: Steel

**ASSEMBLED DIMENSIONS:** 5.63" L  $\times$  10.5" H  $\times$  7.63" D

WEIGHT: 2.13 lbs.

**BACKPLATE DIMENSIONS:**  $4.33" \text{ H} \times 4.33" \text{ W}$ 

CANOPY CEILING DIMENSIONS: N/A
GLASS/SHADE DIMENSIONS: N/A
GLASS/SHADE MATERIAL: Glass
GLASS/SHADE TYPE: Seedy
GLASS/SHADE COLOR: Clear