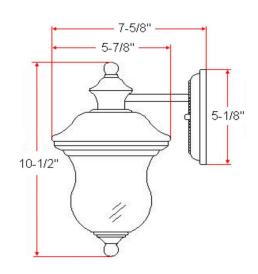

DIMMABLE:

Yes

MATERIAL CONSTRUCTION: Steel

**ASSEMBLED DIMENSIONS:** 5.63" L  $\times$  10.5" H  $\times$  7.63" D

WEIGHT: 2.13 lbs.

**BACKPLATE DIMENSIONS:**  $4.33" \text{ H} \times 4.33" \text{ W}$ 

CANOPY CEILING DIMENSIONS: N/A
GLASS/SHADE DIMENSIONS: N/A
GLASS/SHADE MATERIAL: Glass
GLASS/SHADE TYPE: Seedy
GLASS/SHADE COLOR: Clear