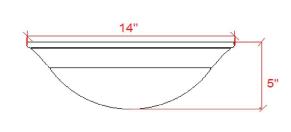

120W

DIMMABLE:

Yes

MATERIAL CONSTRUCTION:

Steel

ASSEMBLED DIMENSIONS: 5"  $H \times 14$ "  $L \times 14$ " D

WEIGHT: 5.20 lbs.

BACKPLATE DIMENSIONS: N/A
CANOPY/PLATE DIMENSIONS: N/A