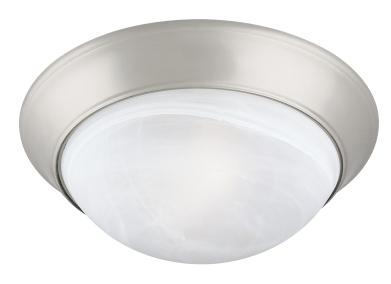

## 2-Light Ceiling Light Satin Nickel

GLASS/SHADE DIMENSIONS: 4.1"  $H \times 10.8$ "  $L \times 10.8$ " D

GLASS/SHADE MATERIAL: Glass
GLASS/SHADE TYPE: Alabaster
GLASS/SHADE COLOR: White

LED BRIGHTNESS (LUMENS): N/A

LED COLOR CORRELATED TEMPERATURE (CCT): N/A