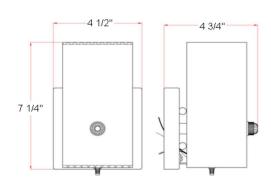

MATERIAL CONSTRUCTION: Steel

ASSEMBLED DIMENSIONS:  $7.25" \text{ H} \times 4.5" \text{ L} \times 4.75" \text{ D}$ 

WEIGHT: 1.50 lbs.

**BACKPLATE DIMENSIONS:** 4.53" H x 4.53" W

CANOPY/PLATE DIMENSIONS: N/A

GLASS/SHADE DIMENSIONS:  $6.97" \text{ H} \times 3.6" \text{ L} \times 3.03" \text{ D}$ 

GLASS/SHADE MATERIAL: Glass
GLASS/SHADE TYPE: Frosted
GLASS/SHADE COLOR: N/A

LED BRIGHTNESS (LUMENS): N/A

LED COLOR CORRELATED TEMPERATURE (CCT): N/A