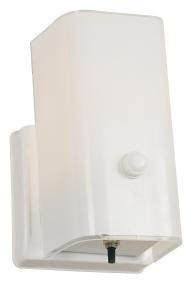

## One-Light Wall Light with Frosted White Glass White

MATERIAL CONSTRUCTION: Steel

ASSEMBLED DIMENSIONS:  $7.25" \text{ H} \times 4.5" \text{ L} \times 4.75" \text{ D}$ 

WEIGHT: 1.50 lbs.

**BACKPLATE DIMENSIONS:** 4.53" H x 4.53" W

CANOPY/PLATE DIMENSIONS: N/A

GLASS/SHADE DIMENSIONS:  $6.97" \text{ H} \times 3.6" \text{ L} \times 3.03" \text{ D}$ 

GLASS/SHADE MATERIAL: Glass
GLASS/SHADE TYPE: Frosted
GLASS/SHADE COLOR: N/A

LED BRIGHTNESS (LUMENS): N/A

LED COLOR CORRELATED TEMPERATURE (CCT): N/A