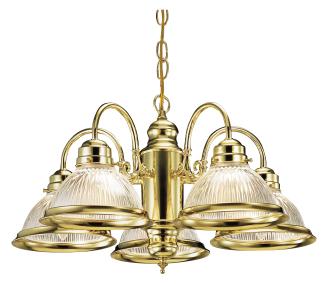

## Millbridge 5-Light Chandelier Polished Brass

13.5" H × 22.75" L × 22.75" D **ASSEMBLED DIMENSIONS:** 

Steel

WEIGHT: 11.33 lbs.

**BACKPLATE DIMENSIONS:** N/A

CANOPY/PLATE DIMENSIONS: 0.827" H × 5" D

**GLASS/SHADE DIMENSIONS:** 3.7" H × 6.5" L × 6.5" D

**GLASS/SHADE MATERIAL:** Glass GLASS/SHADE TYPE: Ribbed **GLASS/SHADE COLOR:** Clear

N/A LED BRIGHTNESS (LUMENS):

LED COLOR CORRELATED TEMPERATURE (CCT): N/A

LED COLOR RENDERING INDEX (CRI): N/A

LED EFFICACY: N/A