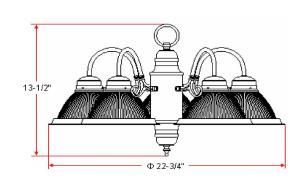

13.5" H × 22.75" L × 22.75" D **ASSEMBLED DIMENSIONS:** 

Steel

WEIGHT: 11.33 lbs.

**BACKPLATE DIMENSIONS:** N/A

CANOPY/PLATE DIMENSIONS: 0.827" H × 5" D

**GLASS/SHADE DIMENSIONS:** 3.7" H × 6.5" L × 6.5" D