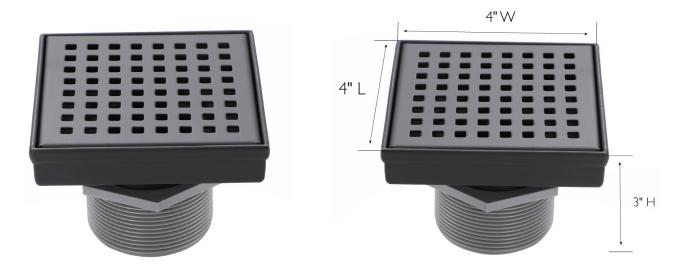

## 4" Square Shower Drain Matte Black

## SPECIFICATIONS

MATERIAL: DIMENSIONS: INCLUDED PARTS: PVD FINISH: Stainless Steel 2.7" H  $\times$  36" L  $\times$  3.15" W Shower Drain Gate, Silicone Gasket, Basket Strainer, Shower Drain Channel and Threaded Adapter No