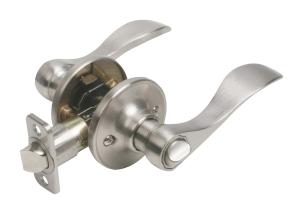

## Springdale 2-Way Adjustable Privacy Door Handle





## **SPECIFICATIONS**

REKEYABLE?:

MATERIAL CONSTRUCTION:BrassKEYWAY:N/ALOCK FUNCTION:PrivacyREMOVABLE CORE:No

DEADBOLT FUNCTION:N/ALATCH FACEPLATE I:Round CornerEXTERIOR MAX PROJECTION:2.25"LATCH BACKSET:Adj; 2-3/8" - 2-3/4"INTERIOR MAX PROJECTION:2.25"LATCH TYPE:2 Way (fixed faceplate)

0.5" KOB VS. LEVER: LATCHBOLT THROW DISTANCE: Lever N/A KNOB DIMENSIONS: N/A # PINS IN CYLINDER: LEVER LENGTH: ANTI-BUMP PIN INSTALLED: 3.67" N/A 2.63" H × 2.63" W × 2.63" D # KEYS INCLUDED: N/A **ROSE DIMENSIONS:** 

ROSETTE / ESCUTCHEON SHAPE: Round SPINDLE TYPE: Half-Moon
CROSS BORE: 2.13" MOUNTING HARDWARE INCLUDED: Yes

CROSS BORE: 2.13" MOUNTING HARDWARE INCLUDED: Yes

EDGE BORE: I" TOOLS NEEDED FOR INSTALLATION: Phillips Screwdriver

**HANDING:** Reversible **ASSEMBLED WEIGHT:** 1.65 lbs.

**