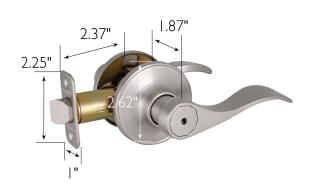

## **SPECIFICATIONS**

REKEYABLE?:

MATERIAL CONSTRUCTION:BrassKEYWAY:N/ALOCK FUNCTION:PrivacyREMOVABLE CORE:No

DEADBOLT FUNCTION:N/ALATCH FACEPLATE I:Round CornerEXTERIOR MAX PROJECTION:2.25"LATCH BACKSET:Adj; 2-3/8" - 2-3/4"INTERIOR MAX PROJECTION:2.25"LATCH TYPE:2 Way (fixed faceplate)

0.5" KOB VS. LEVER: LATCHBOLT THROW DISTANCE: Lever N/A KNOB DIMENSIONS: N/A # PINS IN CYLINDER: LEVER LENGTH: ANTI-BUMP PIN INSTALLED: 3.67" N/A 2.63" H × 2.63" W × 2.63" D # KEYS INCLUDED: N/A **ROSE DIMENSIONS:** 

ROSETTE / ESCUTCHEON SHAPE: Round SPINDLE TYPE: Half-Moon
CROSS BORE: 2.13" MOUNTING HARDWARE INCLUDED: Yes

CROSS BORE: 2.13" MOUNTING HARDWARE INCLUDED: Yes

EDGE BORE: I" TOOLS NEEDED FOR INSTALLATION: Phillips Screwdriver