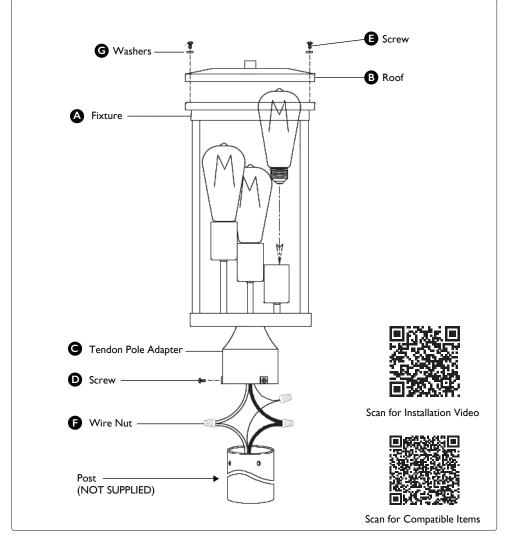

## Steps to Install

- I. Before installation, turn off the power at fuse or circuit breaker.
- Carefully unpack and identify all parts.
- 3. Slip fixture (A) over post (not included) and mark position of mounting holes in post.
- Remove fixture (A) from post.
- Drill 3/16 inch diameter holes in post at positions marked.
- Make wire connections with wire connectors:
  - A. Connect black wire from fixture to black supply wire(s).
  - B. Connect white wire from fixture to white supply wire(s).
  - C. If fixture (A) is provided with ground wire, connect fixture ground wire to outlet box ground wire with wire nut (E). Never connect ground wire to black or white power supply wires.
  - D. Wrap all connections with approved electrical tape.
- Slip fixture (A) over post and secure in place using provided screws (D). Screws (D) should slip into holes drilled in post.
- 8. Install light bulb (not included). Refer to fixture labels for maximum wattage.
- 9. Use screws **(E)** and washers **(G)** to secure the roof to the top of the fixture. Do not over tighten.
- 10. After installation, turn on the power at fuse or circuit breaker.