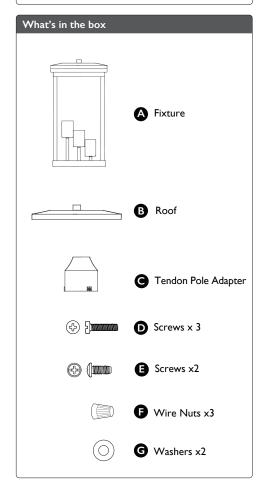

Remove the fixture and the mounting package from the box and make sure that no parts are missing by referencing the illustrations on the installation instructions. Tools are required when installing this fixture.

## Steps to Install

- I. Before installation, turn off the power at fuse or circuit breaker.
- Carefully unpack and identify all parts.
- 3. Slip fixture (A) over post (not included) and mark position of mounting holes in post.
- Remove fixture (A) from post.
- Drill 3/16 inch diameter holes in post at positions marked.
- Make wire connections with wire connectors:
  - A. Connect black wire from fixture to black supply wire(s).
  - B. Connect white wire from fixture to white supply wire(s).
  - C. If fixture (A) is provided with ground wire, connect fixture ground wire to outlet box ground wire with wire nut (E). Never connect ground wire to black or white power supply wires.
  - D. Wrap all connections with approved electrical tape.
- Slip fixture (A) over post and secure in place using provided screws (D). Screws (D) should slip into holes drilled in post.
- 8. Install light bulb (not included). Refer to fixture labels for maximum wattage.
- 9. Use screws **(E)** and washers **(G)** to secure the roof to the top of the fixture. Do not over tighten.
- 10. After installation, turn on the power at fuse or circuit breaker.