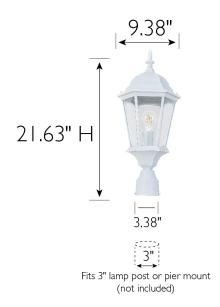

MATERIAL CONSTRUCTION: Aluminum/Glass

**ASSEMBLED DIMENSIONS:** 21.63" H × 9.38" L × 8.13" D

WEIGHT: 3.74 lbs.

**BACKPLATE DIMENSIONS:** N/A

CANOPY/PLATE DIMENSIONS: N/A

**GLASS/SHADE DIMENSIONS:** 8.25" H × 9" L × 9" D