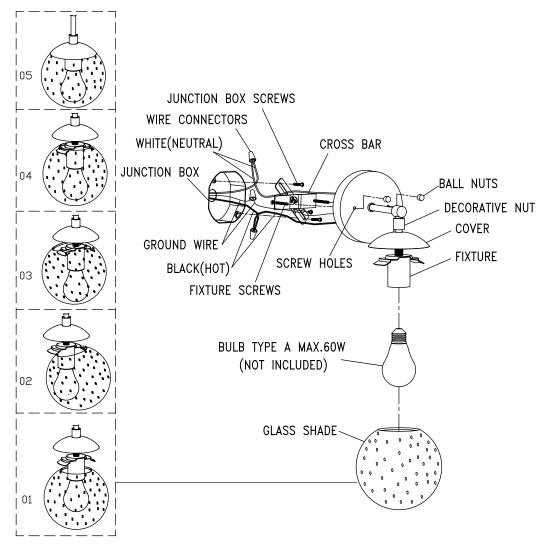

#### Turn off the power at fuse or circuit breaker.

- 1. Gently take all parts out of the package, lay them on a smooth surface, unscrew the BALL NUTS and the FIXTURE SCREWS . Attach the CROSS BAR to the JUNCTION BOX using JUNCTION BOX SCREWS.
- 2. Make wire connections with WIRE NUTS:
- A Connect the black wire from Fixture to the black supply wire.
- B Connect the white wire from Fixture to the white supply wire.

C - Attach the fixture ground wire to the CROSS BAR with the green GROUND SCREW. Then connect it to the supply ground wire with a WIRE NUT. Carefully tuck wires back into the JUNCTION BOX.

- 3. Attach the FIXTURE to the CROSS BAR through SCREW HOLES as shown, and secure it with BALL NUTS.
- 4. Install BULB (not included). See relamping label at socket area or packaging for maximum allowed wattage.
- 5. Unscrew the DECORATIVE NUT, Install the GLASS as shown.
- 6. Attach the GLASS SHADE onto FIXTURE using DECORATIVE NUTS .