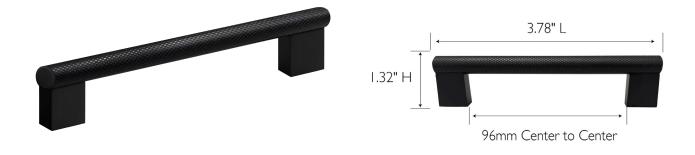

## **SPECIFICATIONS**

| MATERIAL CONSTRUCTION:         | Steel    |
|--------------------------------|----------|
| MOUNTING HARDWARE INCLUDED:    | Yes      |
| TOOLS NEEDED FOR INSTALLATION: | Screwd   |
| ASSEMBLED DIMENSIONS:          | 1.32" H  |
| ASSEMBLED WEIGHT:              | 3.2 lbs. |
| PROJECTION:                    | 1.32"    |
| MOUNTING TYPE:                 | Surface  |
| CENTER TO CENTER:              | 96mm     |

| Steel             |
|-------------------|
| Yes               |
| Screwdriver       |
| 1.32" H × 3.78" L |
| 3.2 lbs.          |
| 1.32"             |
| Surface           |
| 96mm              |

| WARRANTY:                     |
|-------------------------------|
| LEGAL FOR SALE IN CALIFORNIA: |