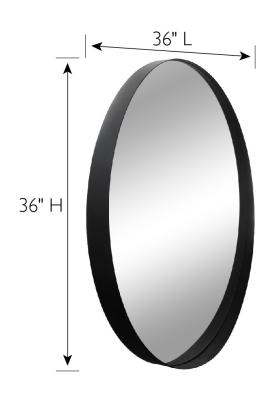

## **SPECIFICATIONS**

MATERIAL CONSTRUCTION: Glass

ASSEMBLY REQUIRED: No

TOOLS NEEDED FOR INSTALLATION: Screws, Screwdriver

ASSEMBLED DIMENSIONS: 36"  $H \times 36$ "  $L \times 2$ " D

**WEIGHT:** 25.9 lbs.