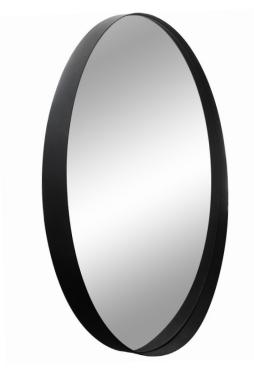

## 24" Violette Round Mirror with Wide Iron Frame

Black





## **SPECIFICATIONS**

MATERIAL CONSTRUCTION: Glass

ASSEMBLY REQUIRED: No

TOOLS NEEDED FOR INSTALLATION: Screws, Screwdriver

ASSEMBLED DIMENSIONS:  $24" \text{ H} \times 24" \text{ L} \times 2" \text{ D}$ 

**WEIGHT:** 13.5 lbs.

MOUNTING HARDWARE INCLUDED: Yes

MOUNTING TYPE: Wall Mount

FACE FRAME MATERIAL: Iron; Metal

SIDES MATERIAL: Iron; Metal

BOTTOM MATERIAL: Iron; Metal

BACK PANEL MATERIAL: MDF

BACK BRACE MATERIAL: N/A

GLASS STYLE: Flat Panel

WARRANTY: I-Year limited warranty

TITLEVI COMPLIANT: Yes

PROP 65 HARMFUL MATERIAL: Formaldehyde





TYPE: JOB: ORDER CODE: APPROVALS: