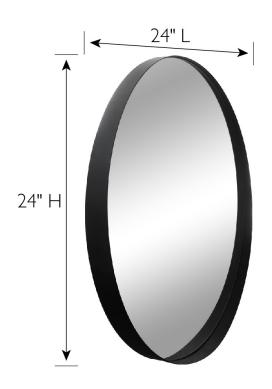

## **SPECIFICATIONS**

MATERIAL CONSTRUCTION: Glass

ASSEMBLY REQUIRED: No

TOOLS NEEDED FOR INSTALLATION: Screws, Screwdriver

ASSEMBLED DIMENSIONS:  $24" \text{ H} \times 24" \text{ L} \times 2" \text{ D}$ 