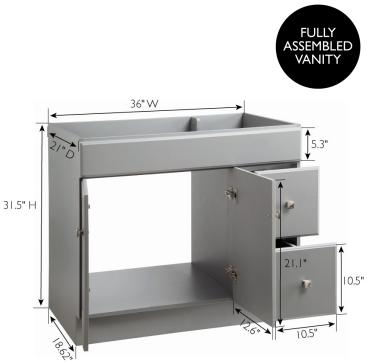

## **215947** VANITY CABINETS

Wyndham Fully Assembled, 2-Door 2-Drawer Vanity, 36x21x31.5 in.

Gray Base

## SPECIFICATIONS

MATERIAL CONSTRUCTION: ASSEMBLY REQUIRED: TOOLS NEEDED FOR ASSEMBLY: ASSEMBLED DIMENSIONS: ASSEMBLED WEIGHT: HINGE STYLE: DOOR STYLE: DRAWER STYLE: GLIDE STYLE: DWR DIMENSIONS: DWR CONSTRUCTION: Wood No 100% Silicone 31.5" H x 36" L x 21" D 76.059 lbs. Concealed Slab 2 Drawers STD Easy Glide 10.5" H x 10.5" L x 14.25" D Standard CONSTRUCTION TYPE: Frameless FACE FRAME MATERIAL: Pine Wood MDF SIDES MATERIAL: **BOTTOM MATERIAL:** MDF TOE KICK INSET WIDTH: 4.5" BACK PANEL MATERIAL: MDF BACK BRACE MATERIAL: N/A FAKE DWR FACE MATERIAL: MDF DRAWER FACE MATERIAL: MDF