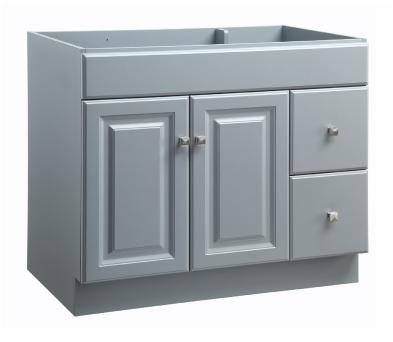

## **215947** VANITY CABINETS

Wyndham Fully Assembled, 2-Door 2-Drawer Vanity, 36x21x31.5 in.

Gray Base