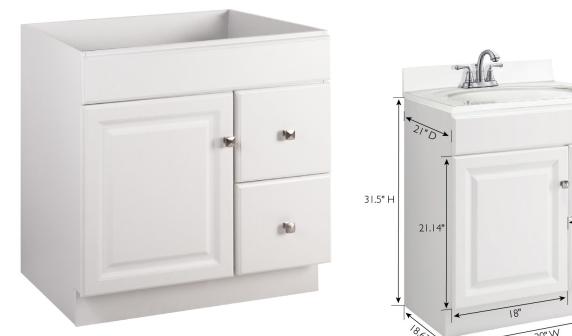

Wyndham Fully Assembled, I-Door 2-Drawer Vanity, 30x21x31.5 in. White Base

## FULLY ASSEMBLED VANITY 5.28" 10.51" 6 11.89 0 18.63, 30" W

## **SPECIFICATIONS**

MATERIAL CONSTRUCTION: ASSEMBLY REQUIRED: TOOLS NEEDED FOR ASSEMBLY: **ASSEMBLED DIMENSIONS:** ASSEMBLED WEIGHT: HINGE STYLE: DOOR STYLE: DRAWER STYLE: GLIDE STYLE: **DWR DIMENSIONS: DWR CONSTRUCTION:** 

WARRANTY:

TITLE IV COMPLIANT:

Yes

PROP 65 HARMFUL MATERIAL: Formaldehyde

MDF No 100% Silicone 31.5" H x 30" L x 21" D 69.45 lbs. Concealed Slab 2 Drawers STD Easy Glide 10.5" H × 10.5" L × 15.59" D Standard