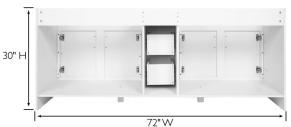

## **SPECIFICATIONS**

MATERIAL CONSTRUCTION: Wood
ASSEMBLY REQUIRED: No

TOOLS NEEDED FOR ASSEMBLY: 100% Silicone

ASSEMBLED DIMENSIONS: 30" H × 71.97" L × 21.69" D

ASSEMBLED WEIGHT: 64.8 lbs.

HINGE STYLE: Soft Close