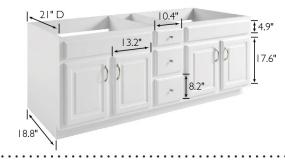

## **SPECIFICATIONS**

MATERIAL CONSTRUCTION: Wood
ASSEMBLY REQUIRED: No

TOOLS NEEDED FOR ASSEMBLY: 100% Silicone

ASSEMBLED DIMENSIONS: 30" H × 71.97" L × 21.69" D

ASSEMBLED WEIGHT: 64.8 lbs.

HINGE STYLE: Soft Close