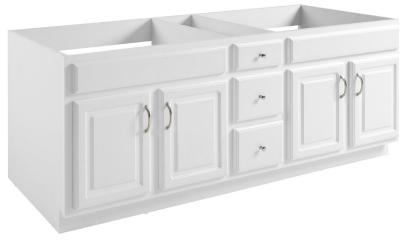

Concord Fully Assembled Vanity, Brazilian Pine Wood and Enhanced Stability, 72x21.7x30 in. White Base

DOOR STYLE: Accent/Other

DRAWER STYLE: 3 Drawers

GLIDE STYLE: Soft Close

DWR CONSTRUCTION: Standard

CONSTRUCTION TYPE: Face Frame
FACE FRAME MATERIAL: Pine Wood

SIDES MATERIAL: MDF

BOTTOM MATERIAL: MDF

TOE KICK INSET WIDTH: 2.2"