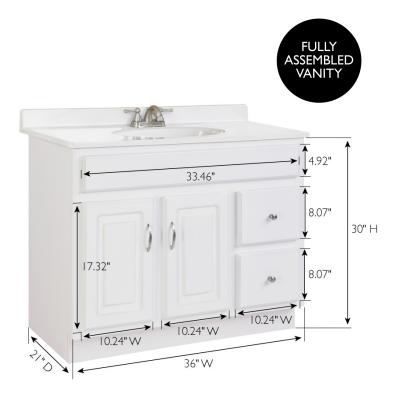

## 215806 VANITY CABINETS

Concord Fully Assembled, 2-Door 2-Drawer Vanity, 36x21x30 in. White Base

Wood No 100% Silicone 30" H x 36" L x 21" D 49 lbs. Concealed Raised Panel 2 Drawers STD Easy Glide 4.25'' H x 7.125'' L x 16.75'' D Dove Tail

CONSTRUCTION TYPE: FACE FRAME MATERIAL: SIDES MATERIAL: **BOTTOM MATERIAL:** 3" TOE KICK INSET WIDTH: BACK PANEL MATERIAL: BACK BRACE MATERIAL: FAKE DWR FACE MATERIAL: DRAWER FACE MATERIAL: