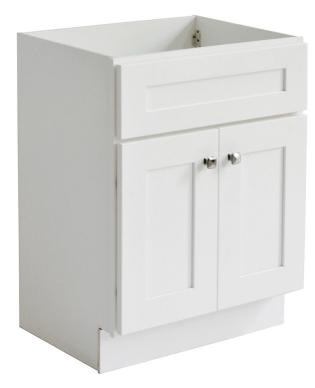

Brookings Fully Assembled, 2-Door Vanity, 24x18.74x31.5 in. White Base

## **SPECIFICATIONS**

MATERIAL CONSTRUCTION: Wood
ASSEMBLY REQUIRED: No

TOOLS NEEDED FOR ASSEMBLY: 100% Silicone

**ASSEMBLED DIMENSIONS:**  $31.5" \text{ H} \times 24" \text{ L} \times 18.74" \text{ D}$ 

ASSEMBLED WEIGHT: 47.79 lbs.

HINGE STYLE: Concealed

DOOR STYLE: 2 Shaker Doors

CONSTRUCTION TYPE: Face Frame
FACE FRAME MATERIAL: Solid Wood
SIDES MATERIAL: Plywood
BOTTOM MATERIAL: Plywood
TOE KICK INSET WIDTH: 3"
BACK PANEL MATERIAL: Plywood