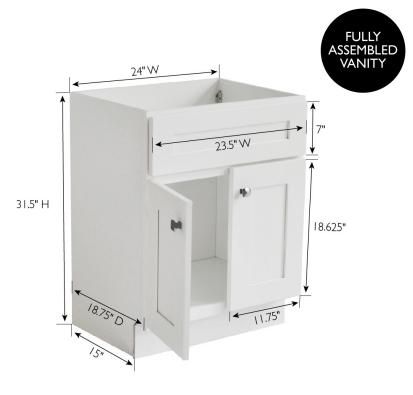

Brookings Fully Assembled, 2-Door Vanity, 24x18.74x31.5 in. White Base

## **SPECIFICATIONS**

MATERIAL CONSTRUCTION: Wood
ASSEMBLY REQUIRED: No

TOOLS NEEDED FOR ASSEMBLY: 100% Silicone

**ASSEMBLED DIMENSIONS:**  $31.5" \text{ H} \times 24" \text{ L} \times 18.74" \text{ D}$ 

ASSEMBLED WEIGHT: 47.79 lbs.

HINGE STYLE: Concealed

DOOR STYLE: 2 Shaker Doors

CONSTRUCTION TYPE: Face Frame
FACE FRAME MATERIAL: Solid Wood
SIDES MATERIAL: Plywood
BOTTOM MATERIAL: Plywood
TOE KICK INSET WIDTH: 3"
BACK PANEL MATERIAL: Plywood