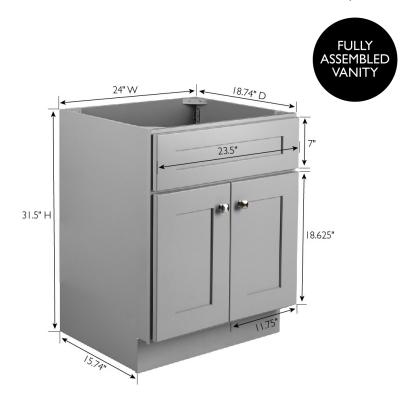

## **215707** VANITY CABINETS

Brookings Fully Assembled, 2-Door, 24x18.74x31.5 in. Gray Base

## SPECIFICATIONS

MATERIAL CONSTRUCTION: ASSEMBLY REQUIRED: TOOLS NEEDED FOR ASSEMBLY:

ASSEMBLED DIMENSIONS: ASSEMBLED WEIGHT: HINGE STYLE: DOOR STYLE:

WARRANTY:

Wood No 100% Silicone

31.5" H x 24" L x 18.74" D 47.79 lbs. Soft Close 2 Shaker Doors