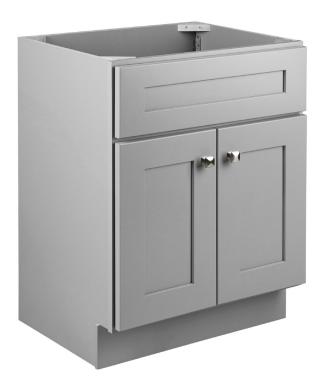

## **215707** VANITY CABINETS

Brookings Fully Assembled, 2-Door, 24x18.74x31.5 in. Gray Base

## SPECIFICATIONS

MATERIAL CONSTRUCTION: ASSEMBLY REQUIRED: TOOLS NEEDED FOR ASSEMBLY:

ASSEMBLED DIMENSIONS: ASSEMBLED WEIGHT: HINGE STYLE: DOOR STYLE:

WARRANTY:

Wood No 100% Silicone

31.5" H x 24" L x 18.74" D 47.79 lbs. Soft Close 2 Shaker Doors