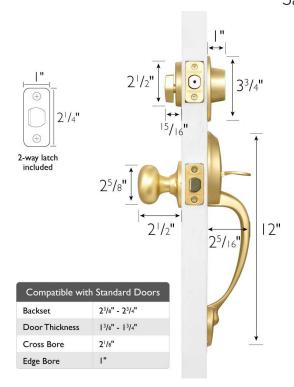

## **SPECIFICATIONS**

REKEYABLE?:

MATERIAL CONSTRUCTION: Brass KEYWAY:

LOCK FUNCTION: Entry Handleset REMOVABLE CORE: No

DEADBOLT FUNCTION:N/ALATCH FACEPLATE:Round CornerEXTERIOR MAX PROJECTION:2.56"LATCH BACKSET:Adj. 2-3/8" - 2-3/4"INTERIOR MAX PROJECTION:2.56"LATCH TYPE:2 Way (fixed faceplate)

KNOBVS. LEVER: Knob LATCHBOLT THROW DISTANCE: 0.5"

KNOB DIMENSIONS: 2.25" H × 2.25" W × 2.25" D # PINS IN CYLINDER: 5

LEVER LENGTH: N/A ANTI-BUMP PIN INSTALLED: Yes

**ROSE DIMENSIONS:** 2.63" H × 2.63" W × 2.63" D **# KEYS INCLUDED:** 2

ROSETTE / ESCUTCHEON SHAPE: Round SPINDLETYPE: Half-Moon

CROSS BORE: 2.13" MOUNTING HARDWARE INCLUDED: Yes

EDGE BORE: I" TOOLS NEEDED FOR INSTALLATION: Phillips Screwdriver

**HANDING:** Reversible **ASSEMBLED WEIGHT**: 4.01 lbs.