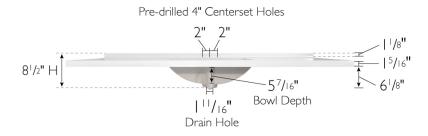

## **SPECIFICATIONS**

Cultured Marble MATERIAL: TOOLS NEEDED FOR INSTALLATION: 100% silicone

**ASSEMBLED DIMENSIONS:** 8.6" H × 61" L × 22" D

75.6 lbs. **ASSEMBLED WEIGHT:** 

Lav Centerset **FAUCET TYPE:** 

NUMBER OF MOUNTING HOLES:

**BOWL MATERIAL:** Cultured Marble

**BACK SPLASH INCLUDED:** Yes

COLOR: Solid White

NUMBER OF BOWLS:

 $5.4" H \times 19.3 W \times 12.5" D$ **BOWL DIMENSIONS:** 

**BOWL SHAPE:** Rectangle 0.95" SINK THICKNESS:

**MOUNTING TYPE:** Integrated

**OVERFLOW HOLE:** Yes

5-Year limited warranty Yes

TYPE: JOB:

**ORDER CODE:** APPROVALS: