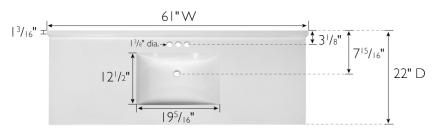

## Camilla II Centerset Vanity Top 61"

Solid White

## **SPECIFICATIONS**

Cultured Marble MATERIAL: TOOLS NEEDED FOR INSTALLATION: 100% silicone

**ASSEMBLED DIMENSIONS:** 8.6" H × 61" L × 22" D

75.6 lbs. **ASSEMBLED WEIGHT:** 

Lav Centerset **FAUCET TYPE:** 

NUMBER OF MOUNTING HOLES:

**BOWL MATERIAL:** Cultured Marble

**BACK SPLASH INCLUDED:** Yes

COLOR: Solid White

NUMBER OF BOWLS:

 $5.4" H \times 19.3 W \times 12.5" D$ **BOWL DIMENSIONS:** 

**BOWL SHAPE:** Rectangle 0.95" SINK THICKNESS:

**MOUNTING TYPE:** Integrated

**OVERFLOW HOLE:** Yes

5-Year limited warranty Yes

TYPE: JOB:

**ORDER CODE:** APPROVALS: