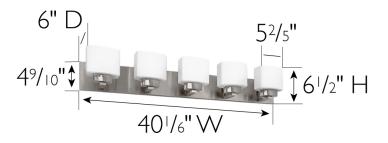

## **SPECIFICATIONS**

| MOUNTING:                 | Wall Mount               | LED BRIGHTNESS (LUMENS):                | N/A  |
|---------------------------|--------------------------|-----------------------------------------|------|
| SLOPED CEILING ADAPTABLE: | No                       | LED COLOR CORRELATED TEMPERATURE (CCT): | N/A  |
| LAMP TYPE 1:              | 5 Medium Base Bulbs      | LED COLOR RENDERING INDEX (CRI):        | N/A  |
| BULB INCLUDED:            | No                       | LED EFFICACY:                           | N/A  |
| WATTS PER BULB:           | 60W or LED Equivalent    | LED AVERAGE RATED LIFE:                 | N/A  |
| TOTAL WATTAGE:            | 300W or LED Equivalent   |                                         |      |
| DIMMABLE:                 | Yes                      | ENERGY EFFICIENT:                       | No   |
| MATERIAL CONSTRUCTION:    | Steel/Glass              | LIGHTING AMPS:                          | 2.5  |
| ASSEMBLED DIMENSIONS:     | 6.5" H × 40.16" L × 6" D | VOLTAGE:                                | 120V |
| WEIGHT:                   | 10.3 lbs.                |                                         |      |
|                           |                          |                                         |      |
| BACKPLATE DIMENSIONS:     | 4.92" H × 40.16" W       |                                         |      |
| CANOPY/PLATE DIMENSIONS:  | N/A                      |                                         |      |
| GLASS/SHADE DIMENSIONS:   | 4.4" H × 5.4" L × 3.8" D |                                         |      |
| GLASS/SHADE MATERIAL:     | Glass                    |                                         |      |
| GLASS/SHADE TYPE:         | Frosted                  |                                         |      |
| GLASS/SHADE COLOR:        | White                    |                                         |      |
|                           |                          |                                         |      |