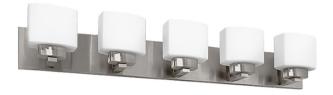

## 589507

Dove Creek 5-Light Vanity Light Satin Nickel





## **SPECIFICATIONS**

| MOUNTING:                 | Wall Mount               | LED BRIGHTNESS (LUMENS):                | N/A  |
|---------------------------|--------------------------|-----------------------------------------|------|
| SLOPED CEILING ADAPTABLE: | No                       | LED COLOR CORRELATED TEMPERATURE (CCT): | N/A  |
| LAMP TYPE 1:              | 5 Medium Base Bulbs      | LED COLOR RENDERING INDEX (CRI):        | N/A  |
| BULB INCLUDED:            | No                       | LED EFFICACY:                           | N/A  |
| WATTS PER BULB:           | 60W or LED Equivalent    | LED AVERAGE RATED LIFE:                 | N/A  |
| TOTAL WATTAGE:            | 300W or LED Equivalent   |                                         |      |
| DIMMABLE:                 | Y