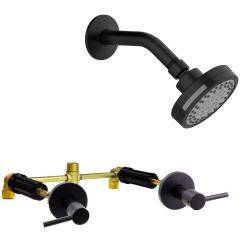

## Eastport II Modern Two-Handle Tub and Shower Faucet Matte Black

## **SPECIFICATIONS**

MATERIAL: Brass/Zinc HANDLE MATERIAL: Zinc **CARTRIDGE MATERIAL:** Washerless WATERWAY MATERIAL: Brass VALVE MATERIAL: Brass I.8 GPM FLOW RATE: LOW FLOW: Yes HANDLES CONFIGURATION: Two Handle