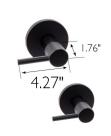

HANDLE REACH: 3.09
QUICK ATTACH INCLUDED: Yes

DIMENSIONS FOR SHOWER ARM: 2.5"  $H \times 5.3$ " L DIMENSIONS FOR SHOWER HEAD: 2.81"  $H \times 3.86$ " L

WEIGHT: 4.7 lbs.

PVD FINISH: No

VALVE INCLUDED: Yes