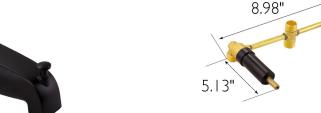

HANDLE REACH: 3.09
QUICK ATTACH INCLUDED: Yes

DIMENSIONS FOR SHOWER ARM: 2.5"  $H \times 5.3$ " L DIMENSIONS FOR SHOWER HEAD: 2.81"  $H \times 3.86$ " L

WEIGHT: 4.7 lbs.

PVD FINISH: No

VALVE INCLUDED: Yes

WATERSENSE: Yes ADA COMPLIANT: Yes

TYPE: JOB:

ORDER CODE: APPROVALS: