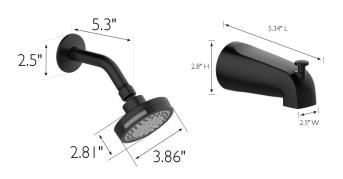

HANDLE REACH: 3.09
QUICK ATTACH INCLUDED: Yes

DIMENSIONS FOR SHOWER ARM: 2.5"  $H \times 5.3$ " L DIMENSIONS FOR SHOWER HEAD: 2.81"  $H \times 3.86$ " L

WEIGHT: 4.7 lbs.

PVD FINISH: No

VALVE INCLUDED: Yes