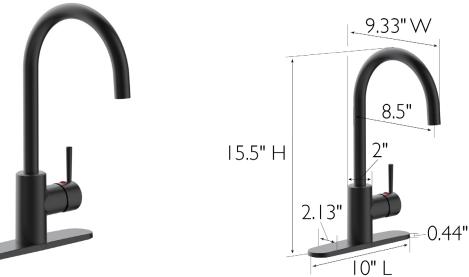

## **SPECIFICATIONS**

| MATERIAL:              | Zinc/ABS              | FLOW RATE:                  | I.8 GPM                   |
|------------------------|-----------------------|-----------------------------|---------------------------|
| HANDLE MATERIAL:       | Stainless Steel       | LOW FLOW:                   | No                        |
| SPOUT MATERIAL:        | N/A                   | HANDLES - CONFIGURATION:    | Single Handle             |
| CARTRIDGE MATERIAL:    | Ceramic               | HANDLE REACH:               | 3"                        |
| WATERWAY MATERIAL:     | Hybrid                | SPRAYER INCLUDED:           | No                        |
| SPRAYER MATERIAL:      | N/A                   | SPRAYER HOSE LENGTH:        | N/A                       |
| DRAIN MATERIAL:        | N/A                   | SPRAYER TYPE:               | N/A                       |
| FAUCET TYPE:           | Kitchen Single Handle | soap dispenser included:    | No                        |
| MOUNTING TYPE:         | Top Mount             | QUICK ATTACH INCLUDED:      | Yes                       |
| MOUNTING HOLES:        | l or 3                | DIMENSIONS WITH DECK PLATE: | 10" L × 9.33" W × 15.5" H |
| MAX DECK THICKNESS:    | 0.44"                 | WEIGHT WITH DECK PLATE:     | 5.3 lbs.                  |
| DECK PLATE - INCLUDED: | Yes                   | DIMENSIONS W/O DECK PLATE:  | 2" L × 9.33" W × 15.5" H  |
| SPOUT REACH:           | 8.5"                  | WEIGHT W/O DECK PLATE:      | 5.234 lbs.                |
| SPOUT HEIGHT:          | 10"                   | PVD FINISH:                 | N/A                       |