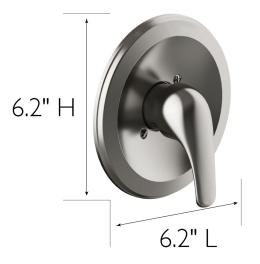

## **SPECIFICATIONS**

| MATERIAL:                    | Zinc/Brass      |
|------------------------------|-----------------|
| DIMENSIONS:                  | 6.2" H × 6.2" L |
| WEIGHT:                      | I lbs.          |
| PVD FINISH:                  | No              |
| ESCUTCHEON INCLUDED:         | Yes             |
| VALVE INCLUDED:              | Yes             |
| PRESSURE BALANCED VALVE:     | Yes             |
| TUB SPOUT DIVERTER INCLUDED: | No              |
|                              |                 |
|                              |                 |