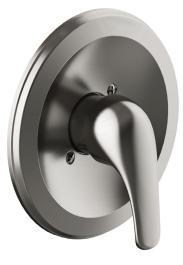

**595066** VALVETRIM

Middleton II Single Handle Valve Trim Satin Nickel





## **SPECIFICATIONS**

| MATERIAL:                    | Zinc/Brass      |
|------------------------------|-----------------|
| DIMENSIONS:                  | 6.2" H × 6.2" L |
| WEIGHT:                      | I lbs.          |
| PVD FINISH:                  | No              |
| ESCUTCHEON INCLUDED:         | Yes             |
| VALVE INCLUDED:              | Yes             |
| PRESSURE BALANCED VALVE:     | Yes             |
| TUB SPOUT DIVERTER INCLUDED: | No              |
|                              |                 |
|                              |                 |

| WARRANTY:<br>UPC CERTIFICATION NAME: | 5-Year limited warranty<br>cUPC<br>Yes | SYEAR<br>C C R |     |    |             |
|--------------------------------------|----------------------------------------|------