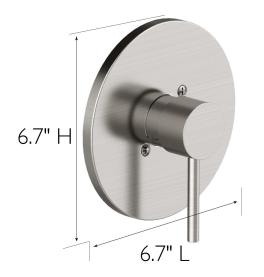

## SPECIFICATIONS

| MATERIAL:                    | Zinc/Brass      |
|------------------------------|-----------------|
| DIMENSIONS:                  | 6.7" H × 6.7" L |
| WEIGHT:                      | I Ibs.          |
| PVD FINISH:                  | No              |
| ESCUTCHEON INCLUDED:         | Yes             |
| VALVE INCLUDED:              | Yes             |
| PRESSURE BALANCED VALVE:     | Yes             |
| TUB SPOUT DIVERTER INCLUDED: | No              |
|                              |                 |