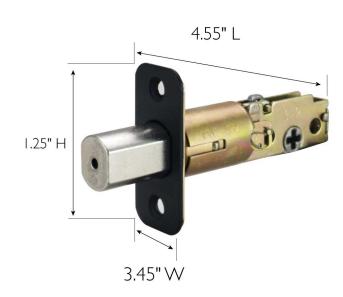

ASSEMBLED WEIGHT: 0.28 lbs LATCHBOLT THROW DISTANCE: 0.5

ASSEMBLED HEIGHT: 1.25" H SPINDLE TYPE: Deadbolt

ASSEMBLED LENGTH: 4.55" L MOUNTING HARDWARE INCLUDED: Yes

ASSEMBLED WIDTH: 3.45"W TOOLS NEEDED FOR INSTALLATION: Screwdriver