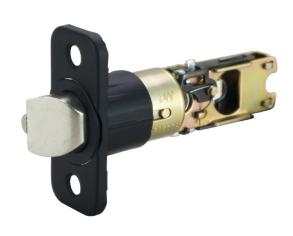

## **SPECIFICATIONS**

MATERIAL CONSTRUCTION: Zinc

LOCK FUNCTION: Latch REMOVABLE CORE: No

DEADBOLT FUNCTION:N/ALATCH FACEPLATE:Round CornerEXTERIOR MAX PROJECTION:N/ALATCH BACKSET:Adj. 2-3/8" 2-3/4"INTERIOR MAX PROJECTION:N/ALATCH TYPE:2 Way (fixed faceplate)