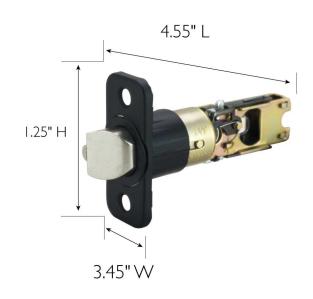

ASSEMBLED WEIGHT: 0.26 lbs LATCHBOLT THROW DISTANCE: 0.5

ASSEMBLED HEIGHT: 1.25" H SPINDLE TYPE: Half Moon

ASSEMBLED LENGTH: 4.55" L MOUNTING HARDWARE INCLUDED: Yes

ASSEMBLED WIDTH: 3.45"W TOOLS NEEDED FOR INSTALLATION: Screwdriver