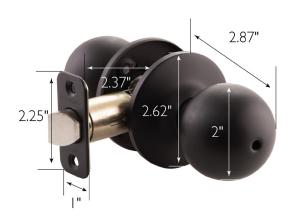

KNOB VS. LEVER: Knob LATCHBOLT THROW DISTANCE: 0.5

KNOB DIMENSIONS: 2.62" H × 6.25" L × 2.87" D # PINS IN CYLINDER: N/A

KNOB DIMENSIONS: 2.62"  $H \times 6.25$ "  $L \times 2.87$ " D # PINS IN CYLINDER: N/A ROSE DIMENSIONS: 2.63"  $H \times 2.63$ "  $W \times 2.63$ " D ANTI-BUMP PIN INSTALLED: N/A

ROSETTE / ESCUTCHEON SHAPE: Round # KEYS INCLUDED: 0

CROSS BORE: 2.13" SPINDLE TYPE: Half-Moon

CROSS BORE: 2.13" SPINDLE TYPE: Half-Moon EDGE BORE: I" MOUNTING HARDWARE INCLUDED: Yes

HANDING: Reversible TOOLS NEEDED FOR INSTALLATION: Screwdriver