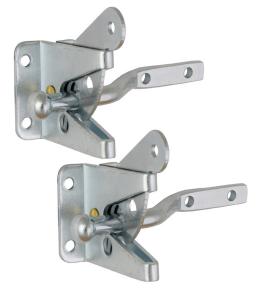

## **189407-GS** DOOR HARDWARE

## Self-Locking Gate Latch, 2-Pack Galvanized Steel

## **SPECIFICATIONS**

| MATERIAL CONSTRUCTION:         | Steel                     |
|--------------------------------|---------------------------|
| MOUNTING HARDWARE INCLUDED:    | Yes                       |
| TOOLS NEEDED FOR INSTALLATION: | Screwdriver               |
| ASSEMBLED DIMENSIONS:          | 1.97" H x 4.72" L 3.94" D |
| ASSEMBLED WEIGHT:              | 0.45 lbs.                 |
| CROSS BORE:                    | N/A                       |
| CORNER RADIUS:                 | N/A                       |
| PROJECTION:                    | N/A                       |
| HINGE TYPE:                    | N/A                       |
| NUMBER OF HOOKS:               | N/A                       |
|                                |                           |