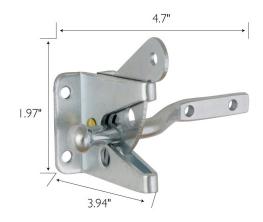

## **SPECIFICATIONS**

| MATERIAL CONSTRUCTION:         | Steel                     |
|--------------------------------|---------------------------|
| MOUNTING HARDWARE INCLUDED:    | Yes                       |
| TOOLS NEEDED FOR INSTALLATION: | Screwdriver               |
| ASSEMBLED DIMENSIONS:          | 1.97" H x 4.72" L 3.94" D |
| ASSEMBLED WEIGHT:              | 0.45 lbs.                 |
| CROSS BORE:                    | N/A                       |
| CORNER RADIUS:                 | N/A                       |
| PROJECTION:                    | N/A                       |
| HINGE TYPE:                    | N/A                       |
| NUMBER OF HOOKS:               | N/A                       |
|                                |                           |