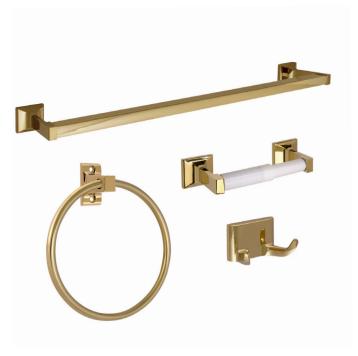

## Millbridge 4-Piece Bathroom Accessory Kit Polished Brass





## **SPECIFICATIONS**

MATERIAL CONSTRUCTION: Zinc PVD FINISH: N/A ASSEMBLY REQUIRED: No

TOOLS NEEDED FOR INSTALLATION: Screwdriver

TOWEL BAR DIMENSIONS: $1.81" \text{ H} \times 25.81" \text{ L} \times 3.15" \text{ D}$ TOWEL RING DIMENSIONS: $6.44" \text{ H} \times 5.91" \text{ L} \times 1.65" \text{ D}$ ROBE HOOK DIMENSIONS: $1.5" \text{ H} \times 2.44" \text{ L} \times 1.48" \text{ D}$ TOILET PAPER HOLDER DIMENSIONS: $1.97" \text{ H} \times 8.13" \text{ L} \times 3.2" \text{ D}$ 

ASSEMBLED WEIGHT: 23.32 lbs.

SCREWS INCLUDED: Yes

DRYWALL ANCHORS INCLUDED: Yes

CENTER TO CENTER: N/A

WARRANTY: I-Year limited warranty

LEGAL FOR SALE IN CALIFORNIA: Yes ADA COMPLIANT: Yes



TYPE:

JOB:

ORDER CODE: APPROVALS: