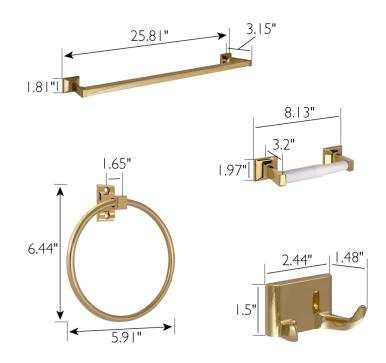

## **SPECIFICATIONS**

MATERIAL CONSTRUCTION: Zinc PVD FINISH: N/A ASSEMBLY REQUIRED: No

TOOLS NEEDED FOR INSTALLATION: Screwdriver

TOWEL BAR DIMENSIONS: $1.81" \text{ H} \times 25.81" \text{ L} \times 3.15" \text{ D}$ TOWEL RING DIMENSIONS: $6.44" \text{ H} \times 5.91" \text{ L} \times 1.65" \text{ D}$ ROBE HOOK DIMENSIONS: $1.5" \text{ H} \times 2.44" \text{ L} \times 1.48" \text{ D}$ TOILET PAPER HOLDER DIMENSIONS: $1.97" \text{ H} \times 8.13" \text{ L} \times 3.2" \text{ D}$ 