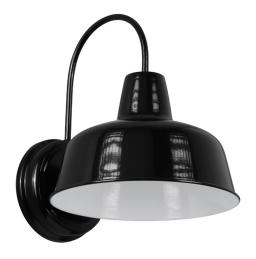

## Mason I-Light Indoor/Outdoor Dimmable Wall Light Satin Black

WEIGHT: 1.65 lbs.

**BACKPLATE DIMENSIONS:** 6"W × 6" D

CANOPY/PLATE DIMENSIONS: N/A

**GLASS/SHADE DIMENSIONS:** 7.25" H × 10.375" L × 10.375" D

**GLASS/SHADE MATERIAL:** Metal GLASS/SHADE TYPE: N/A GLASS/SHADE COLOR: Black