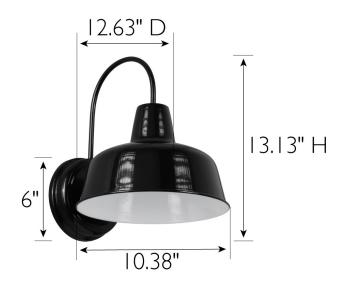

LED EFFICACY: **BULB INCLUDED:** No N/A

LED AVERAGE RATED LIFE: WATTS PER BULB: 60W N/A

TOTAL WATTAGE: 60W

DIMMABLE: **ENERGY EFFICIENT:** Yes No

MATERIAL CONSTRUCTION: LIGHTING AMPS: Steel N/A **ASSEMBLED DIMENSIONS:** 13.13" H × 10.38" L × 12.63" D **VOLTAGE:** 120V

WEIGHT: 1.65 lbs.

**BACKPLATE DIMENSIONS:** 6"W × 6" D

CANOPY/PLATE DIMENSIONS: N/A

**GLASS/SHADE DIMENSIONS:** 7.25" H × 10.375" L × 10.375" D

**GLASS/SHADE MATERIAL:** Metal GLASS/SHADE TYPE: N/A GLASS/SHADE COLOR: Black