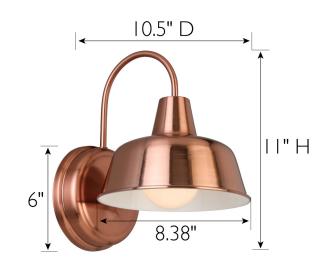

## **SPECIFICATIONS**

MOUNTING: Wall Mount

SLOPED CEILING ADAPTABLE:

LAMPTYPE I: Incandescent

**BULB INCLUDED:** No WATTS PER BULB: 60W TOTAL WATTAGE: 60W

DIMMABLE: Yes

MATERIAL CONSTRUCTION:

**ASSEMBLED DIMENSIONS:** II" H × 8.38" L × 10.5" D

Steel

WEIGHT: 2.28 lbs.

**BACKPLATE DIMENSIONS:** 6" H × 6" W

CANOPY/PLATE DIMENSIONS: N/A

**GLASS/SHADE DIMENSIONS:** 5.5" H × 8.38" L × 8.38" D

**GLASS/SHADE MATERIAL:** Steel GLASS/SHADE TYPE: N/A

**GLASS/SHADE COLOR:** Copper Finish LED BRIGHTNESS (LUMENS):