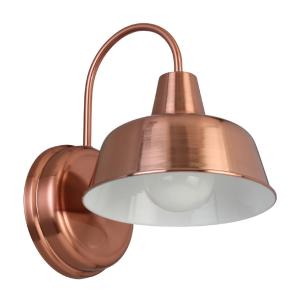

## Mason I-Light Outdoor Wall Light Copper Finish

## **SPECIFICATIONS**

MOUNTING: Wall Mount

SLOPED CEILING ADAPTABLE:

LAMPTYPE I: Incandescent

**BULB INCLUDED:** No WATTS PER BULB: 60W TOTAL WATTAGE: 60W

DIMMABLE: Yes

MATERIAL CONSTRUCTION:

**ASSEMBLED DIMENSIONS:** II" H × 8.38" L × 10.5" D

Steel

WEIGHT: 2.28 lbs.

**BACKPLATE DIMENSIONS:** 6" H × 6" W

CANOPY/PLATE DIMENSIONS: N/A

**GLASS/SHADE DIMENSIONS:** 5.5" H × 8.38" L × 8.38" D

**GLASS/SHADE MATERIAL:** Steel GLASS/SHADE TYPE: N/A

**GLASS/SHADE COLOR:** Copper Finish LED BRIGHTNESS (LUMENS):