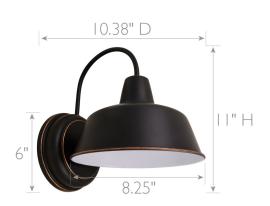

**BACKPLATE DIMENSIONS:**  $6" H \times 6" W$ 

CANOPY/PLATE DIMENSIONS: N/A

**GLASS/SHADE DIMENSIONS:**  $6" H \times 8.25" L \times 8.25" D$ 

GLASS/SHADE MATERIAL: Metal GLASS/SHADE TYPE: Metal

GLASS/SHADE COLOR: Oil Rubbed Bronze