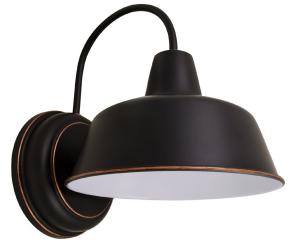

## Mason Integrated LED Outdoor Wall Light Oil Rubbed Bronze

INTEGRATED LED

**BACKPLATE DIMENSIONS:**  $6" H \times 6" W$ 

CANOPY/PLATE DIMENSIONS: N/A

**GLASS/SHADE DIMENSIONS:**  $6" H \times 8.25" L \times 8.25" D$ 

GLASS/SHADE MATERIAL: Metal GLASS/SHADE TYPE: Metal

GLASS/SHADE COLOR: Oil Rubbed Bronze