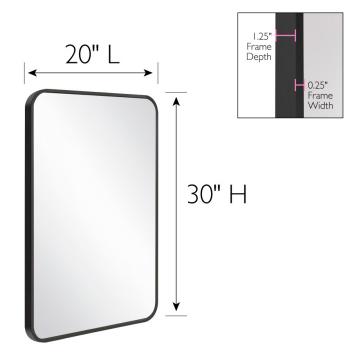

## **SPECIFICATIONS**

MATERIAL CONSTRUCTION: Glass

ASSEMBLY REQUIRED:

TOOLS NEEDED FOR INSTALLATION: Screws, Screwdriver

ASSEMBLED DIMENSIONS:  $30" \text{ H} \times 20" \text{ L} \times 1.25" \text{ D}$ 