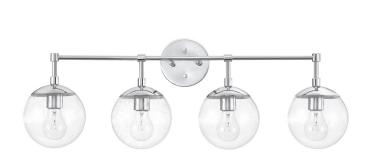

## Gracelyn 4-Light Dimmable Vanity Light Polished Chrome

MATERIAL CONSTRUCTION: Steel/Glass

ASSEMBLED DIMENSIONS: 11.65" H x 31.52" L x 8" D

WEIGHT: 6.39 lbs.

**BACKPLATE DIMENSIONS:**  $5.12" \text{ H} \times 5.12" \text{ W} \times 1.02" \text{ D}$ 

CANOPY/PLATE DIMENSIONS: N/A

GLASS/SHADE DIMENSIONS:  $5.73" \text{ H} \times 6.11" \text{ L} \times 6.11" \text{ D}$ 

GLASS/SHADE MATERIAL: Glass
GLASS/SHADE TYPE: Seedy
GLASS/SHADE COLOR: Clear

LED BRIGHTNESS (LUMENS):

LED COLOR CORRELATED TEMPERATURE (CCT): N/A