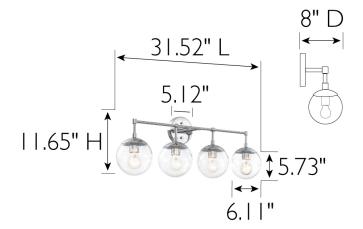

MATERIAL CONSTRUCTION: Steel/Glass

ASSEMBLED DIMENSIONS: 11.65" H x 31.52" L x 8" D

WEIGHT: 6.39 lbs.

**BACKPLATE DIMENSIONS:**  $5.12" \text{ H} \times 5.12" \text{ W} \times 1.02" \text{ D}$ 

CANOPY/PLATE DIMENSIONS: N/A

GLASS/SHADE DIMENSIONS:  $5.73" \text{ H} \times 6.11" \text{ L} \times 6.11" \text{ D}$ 

GLASS/SHADE MATERIAL: Glass
GLASS/SHADE TYPE: Seedy
GLASS/SHADE COLOR: Clear

LED BRIGHTNESS (LUMENS):

LED COLOR CORRELATED TEMPERATURE (CCT): N/A