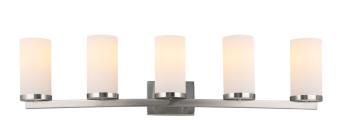

## Desta 5-Light Vanity Light Satin Nickel

## **SPECIFICATIONS**

MOUNTING: Wall Mount

UP/DOWN MOUNT: Yes

LAMPTYPE I: 5 E26 Medium Base Bulb

BULB INCLUDED: No

WATTS PER BULB: 60W or LED equivalent

TOTAL WATTAGE: 300W or LED equivalent

DIMMABLE: Yes