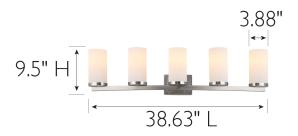

MATERIAL CONSTRUCTION: Steel

**ASSEMBLED DIMENSIONS:** 9.5"  $H \times 38.63$ "  $L \times 6.88$ " D

WEIGHT: 8.14 lbs.

**BACKPLATE DIMENSIONS:**  $4.63" \text{ H} \times 6.25" \text{ W} \times 0.75" \text{ D}$ 

CANOPY/PLATE DIMENSIONS: N/A

GLASS/SHADE DIMENSIONS: 7.88"  $H \times 3.88$ "  $L \times 3.88$ " D

GLASS/SHADE MATERIAL: Glass
GLASS/SHADE TYPE: Frosted
GLASS/SHADE COLOR: White

LED BRIGHTNESS (LUMENS):

LED COLOR CORRELATED TEMPERATURE (CCT): N/A