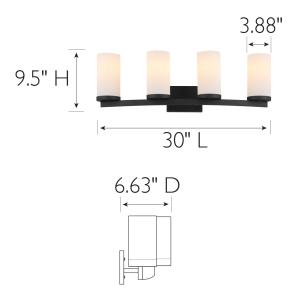

## **SPECIFICATIONS**

| MOUNTING:                | Wall Mount                  | LED BRIGHTNESS (LUMENS):                | N/A  |
|--------------------------|-----------------------------|-----------------------------------------|------|
| UP/DOWN MOUNT:           | Yes                         | LED COLOR CORRELATED TEMPERATURE (CCT): | N/A  |
| LAMP TYPE 1:             | 4 E26 Medium Base Bulb      | LED COLOR RENDERING INDEX (CRI):        | N/A  |
| BULB INCLUDED:           | No                          | LED EFFICACY:                           | N/A  |
| WATTS PER BULB:          | 60W or LED equivalent       | LED AVERAGE RATED LIFE:                 | N/A  |
| TOTAL WATTAGE:           | 240W or LED equivalent      |                                         |      |
| DIMMABLE:                | Yes                         | ENERGY EFFICIENT:                       | No   |
| MATERIAL CONSTRUCTION:   | Steel                       | LIGHTING AMPS:                          | 2    |
| ASSEMBLED DIMENSIONS:    | 9.5" H × 30" L × 6.63" D    | VOLTAGE:                                | 120V |
| WEIGHT:                  | 6.6 lbs.                    |                                         |      |
|                          |                             |                                         |      |
| BACKPLATE DIMENSIONS:    | 4.63" H x 6.25" W x 0.75" D |                                         |      |
| CANOPY/PLATE DIMENSIONS: | N/A                         |                                         |      |
| GLASS/SHADE DIMENSIONS:  | 7.88" H × 3.88" L × 3.88" D |                                         |      |
| GLASS/SHADE MATERIAL:    | Glass                       |                                         |      |
| GLASS/SHADE TYPE:        | Frosted                     |                                         |      |
| GLASS/SHADE COLOR:       | White                       |                                         |      |