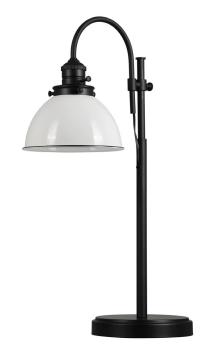

## Savannah Table Lamp Matte Black

## **SPECIFICATIONS**

LAMPTYPE I: Incandescent **BULB INCLUDED:** No

WATTS PER BULB: 40W TOTAL WATTAGE: 40W **DIMMABLE:** No

MATERIAL CONSTRUCTION: Steel

ASSEMBLED DIMENSIONS: 27.63" H × 8.25" L × 15.38" D

WEIGHT: 4.4 lbs.

1.25" H × 8.25" L × 8.25" D **BASE DIMENSIONS:** 

CORD/WIRE LENGTH: 6' Black Cord

**GLASS/SHADE DIMENSIONS:** 4.75" H × 8" L × 8" D

**GLASS/SHADE MATERIAL:** Metal GLASS/SHADE TYPE: Metal **GLASS/SHADE COLOR:** White LED BRIGHTNESS (LUMENS):