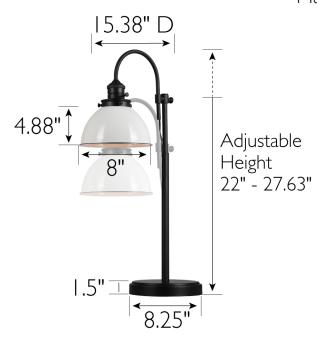

## **SPECIFICATIONS**

LAMPTYPE I: Incandescent **BULB INCLUDED:** No

WATTS PER BULB: 40W TOTAL WATTAGE: 40W **DIMMABLE:** No

MATERIAL CONSTRUCTION: Steel

ASSEMBLED DIMENSIONS: 27.63" H × 8.25" L × 15.38" D

WEIGHT: 4.4 lbs.

1.25" H × 8.25" L × 8.25" D **BASE DIMENSIONS:** 

CORD/WIRE LENGTH: 6' Black Cord

**GLASS/SHADE DIMENSIONS:** 4.75" H × 8" L × 8" D

**GLASS/SHADE MATERIAL:** Metal GLASS/SHADE TYPE: Metal **GLASS/SHADE COLOR:** White LED BRIGHTNESS (LUMENS):