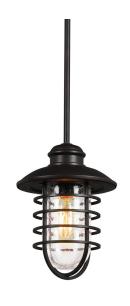

## Stevenson I-Light Indoor Mini Pendant Light

Bronze

Steel/Glass

WEIGHT: 2.31 lbs.

BACKPLATE DIMENSIONS: N/A

CANOPY/PLATE DIMENSIONS: 1.75" H × 4.5" W × 4.5" D GLASS/SHADE DIMENSIONS: 6.75" H × 3.5" W × 3.5" D

GLASS/SHADE MATERIAL: Glass
GLASS/SHADE TYPE: Seedy
GLASS/SHADE COLOR: Clear