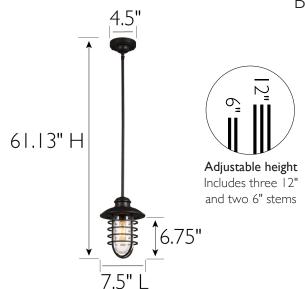

## **SPECIFICATIONS**

MOUNTING: Mini Pendant

SLOPED CEILING ADAPTABLE: No

LAMPTYPE I: Incandescent

BULB INCLUDED: No WATTS PER BULB: 60W TOTAL WATTAGE: 60W

**DIMMABLE**: Yes

MATERIAL CONSTRUCTION:

ASSEMBLED DIMENSIONS:  $61.13" \text{ H} \times 7.5" \text{ L} \times 7.5" \text{ D}$ 

Steel/Glass

WEIGHT: 2.31 lbs.

BACKPLATE DIMENSIONS: N/A

CANOPY/PLATE DIMENSIONS: 1.75" H × 4.5" W × 4.5" D GLASS/SHADE DIMENSIONS: 6.75" H × 3.5" W × 3.5" D

GLASS/SHADE MATERIAL: Glass
GLASS/SHADE TYPE: Seedy
GLASS/SHADE COLOR: Clear