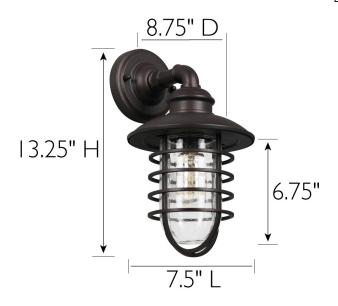

## **SPECIFICATIONS**

MOUNTING: Wall Mount

SLOPED CEILING ADAPTABLE:

LAMPTYPE I: Incandescent

**BULB INCLUDED:** No WATTS PER BULB: 60W TOTAL WATTAGE: 60W DIMMABLE: Yes

MATERIAL CONSTRUCTION: Steel/Glass

**ASSEMBLED DIMENSIONS:** 13.25" H × 7.5" L × 8.75" D

WEIGHT: 1.81 lbs.

**BACKPLATE DIMENSIONS:** 4.5" H × 4.5" W × 1.75" D

CANOPY/PLATE DIMENSIONS:

**GLASS/SHADE DIMENSIONS:** 6.75" H × 3.5" W × 3.5" D

**GLASS/SHADE MATERIAL:** Glass GLASS/SHADE TYPE: Seedy GLASS/SHADE COLOR: Clear