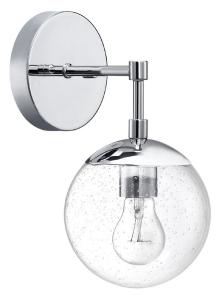

## Gracelyn I-Light Dimmable Wall Light Polished Chrome

## **SPECIFICATIONS**

| MOUNTING:                 | Wall Mount                  | LED BRIGHTNESS (LUMENS):                | N/A  |
|---------------------------|-----------------------------|-----------------------------------------|------|
| SLOPED CEILING ADAPTABLE: | No                          | LED COLOR CORRELATED TEMPERATURE (CCT): | N/A  |
| LAMP TYPE:                | Incandescent                | LED COLOR RENDERING INDEX (CRI):        | N/A  |
| BULB INCLUDED:            | No                          | LED EFFICACY:                           | N/A  |
| WATTS PER BULB:           | 60W                         | LED AVERAGE RATED LIFE:                 | N/A  |
| TOTAL WATTAGE:            | 60W                         |                                         |      |
| DIMMABLE:                 | Yes                         | ENERGY EFFICIENT:                       | No   |
| MATERIAL CONSTRUCTION:    | Steel/Glass                 | LIGHTING AMPS:                          | N/A  |
| ASSEMBLED DIMENSIONS:     | .65" H × 6.  " L × 8" D     | VOLTAGE:                                | 120V |
| WEIGHT:                   | 1.98 lbs.                   |                                         |      |
|                           |                             |                                         |      |
| BACKPLATE DIMENSIONS:     | 5.12" H × 5.12" W × 1.02" D |                                         |      |
| CANOPY/PLATE DIMENSIONS:  | N/A                         |                                         |      |
| GLASS/SHADE DIMENSIONS:   | 5.73" H × 6.11" L × 6.11" D |                                         |      |
| GLASS/SHADE MATERIAL:     | Glass                       |                                         |      |

WARRANTY: UL/ETL CERTIFICATION: WET/DRY/DAMP LISTING: ADA COMPLIANT: ENERGY STAR CERTIFIED:

GLASS/SHADE TYPE:

GLASS/SHADE COLOR:

10-Year limited warranty cETL/ETL Damp No No

Seedy

Clear

| TYPE:       |  |
|-------------|--|
| JOB:        |  |
| ORDER CODE: |  |
| APPROVALS:  |  |