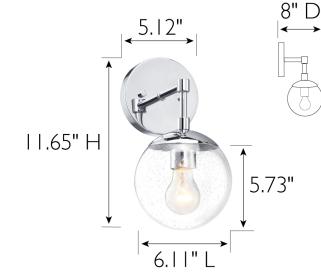

## **SPECIFICATIONS**

| MOUNTING:                 | Wall Mount                  | LED BRIGHTNESS (LUMENS):                | N/A  |
|---------------------------|-----------------------------|-----------------------------------------|------|
| SLOPED CEILING ADAPTABLE: | No                          | LED COLOR CORRELATED TEMPERATURE (CCT): | N/A  |
| LAMP TYPE:                | Incandescent                | LED COLOR RENDERING INDEX (CRI):        | N/A  |
| BULB INCLUDED:            | No                          | LED EFFICACY:                           | N/A  |
| WATTS PER BULB:           | 60W                         | LED AVERAGE RATED LIFE:                 | N/A  |
| TOTAL WATTAGE:            | 60W                         |                                         |      |
| DIMMABLE:                 | Yes                         | ENERGY EFFICIENT:                       | No   |
| MATERIAL CONSTRUCTION:    | Steel/Glass                 | LIGHTING AMPS:                          | N/A  |
| ASSEMBLED DIMENSIONS:     | .65" H × 6.  " L × 8" D     | VOLTAGE:                                | 120V |
| WEIGHT:                   | 1.98 lbs.                   |                                         |      |
|                           |                             |                                         |      |
| BACKPLATE DIMENSIONS:     | 5.12" H × 5.12" W × 1.02" D |                                         |      |
| CANOPY/PLATE DIMENSIONS:  | N/A                         |                                         |      |
| GLASS/SHADE DIMENSIONS:   | 5.73" H × 6.11" L × 6.11" D |                                         |      |
| GLASS/SHADE MATERIAL:     | Glass                       |                                         |      |