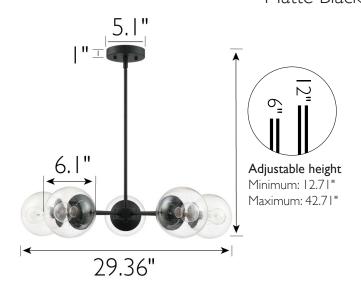

LED EFFICACY: **BULB INCLUDED:** No N/A

LED AVERAGE RATED LIFE: WATTS PER BULB: 60W N/A TOTAL WATTAGE: 300W

DIMMABLE: Yes **ENERGY EFFICIENT:** No

MATERIAL CONSTRUCTION: Steel/Glass **LIGHTING AMPS:** N/A ASSEMBLED DIMENSIONS: 42.71" H × 29.36" L × 29.36" D **VOLTAGE:** 120V

9.26 lbs. WEIGHT:

**BACKPLATE DIMENSIONS:** N/A

CANOPY/PLATE DIMENSIONS: 1.02" H × 5.12" W × 5.12" D **GLASS/SHADE DIMENSIONS:** 5.73" H × 6.11" L × 6.11" D

Glass **GLASS/SHADE MATERIAL:** GLASS/SHADE TYPE: Seedy **GLASS/SHADE COLOR:** Clear