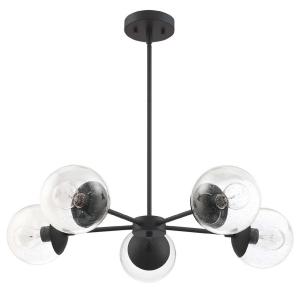

## Gracelyn 5-Light Dimmable Chandelier Matte Black

LED EFFICACY: **BULB INCLUDED:** No N/A

LED AVERAGE RATED LIFE: WATTS PER BULB: 60W N/A TOTAL WATTAGE: 300W

DIMMABLE: Yes **ENERGY EFFICIENT:** No

MATERIAL CONSTRUCTION: Steel/Glass **LIGHTING AMPS:** N/A ASSEMBLED DIMENSIONS: 42.71" H × 29.36" L × 29.36" D **VOLTAGE:** 120V