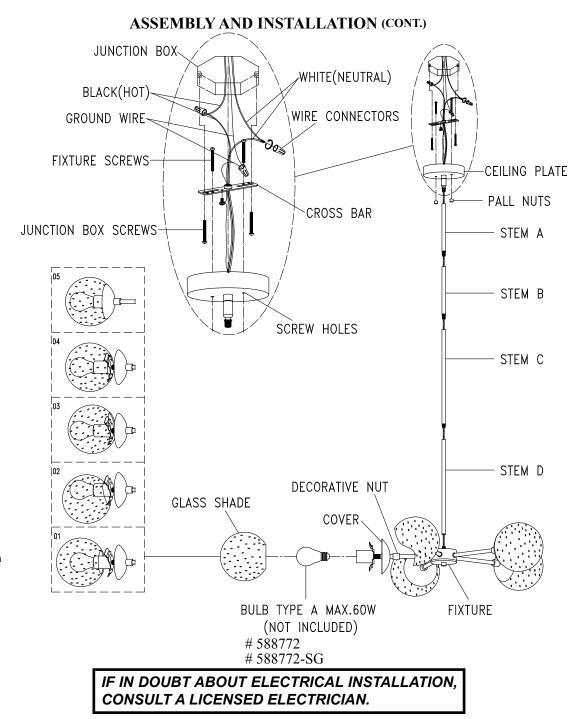

#### ASSEMBLY AND INSTALLATION

### Turn off the power at fuse or circuit breaker.

- Gently take all parts out of the package, lay them on a smooth surface, unscrew the BALL NUTS from the FIXTURE SCREWS. Attach the CROSS BAR to the JUNCTION BOX using JUNCTION BOX SCREWS.
- 2. Install STEMS based on the desired length of the item, adding CEILING PLATE once finished.
- 3. Make wire connections with WIRE NUTS:
  - A Connect the black wire from Fixture to the black supply wire.
- B Connect the white wire from Fixture to the white supply wire.
- C Attach the fixture ground wire to the CROSS BAR with the green GROUND SCREW. Then connect it to the supply ground wire with a WIRE NUT. Carefully tuck wires back into the JUNCTION BOX.
- 4. Attach the CEILING PLATE to the CROSS BAR through SCREW HOLES as shown, and secure it with BALL NUTS.
- Install BULB (not included). See relamping label at socket area or packaging for maximum allowed wattage.
- 6. Unscrew the DECORATIVE NUT, Install the GLASS as shown.
- 7. Attach the GLASS SHADE onto FIXTURE using DECORATIVE NUTS.