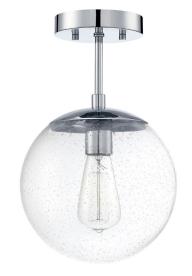

## Gracelyn I-Light Dimmable Ceiling Light Polished Chrome

LED BRIGHTNESS (LUMENS):

LED AVERAGE RATED LIFE:

LED EFFICACY:

**ENERGY EFFICIENT:** 

LIGHTING AMPS:

**VOLTAGE:** 

LED COLOR CORRELATED TEMPERATURE (CCT):

## **SPECIFICATIONS**

MOUNTING: Semi Flush Mount

SLOPED CEILING ADAPTABLE: No

LAMPTYPE: Incandescent

BULB INCLUDED: No

WATTS PER BULB: 60W

TOTAL WATTAGE: 60W

**DIMMABLE**: Yes

**MATERIAL CONSTRUCTION:** Steel/Glass

**ASSEMBLED DIMENSIONS:** 14.36"  $H \times 9.06$ "  $L \times 9.06$ " D

WEIGHT: 2.20 lbs.

BACKPLATE DIMENSIONS: N/A

CANOPY/PLATE DIMENSIONS: 1.02" H  $\times$  5.12" W  $\times$  5.12" D GLASS/SHADE DIMENSIONS: 8.61" H  $\times$  9.06" L  $\times$  9.06" D

GLASS/SHADE MATERIAL: Glass
GLASS/SHADE TYPE: Seedy

GLASS/SHADE COLOR: Clear

WARRANTY: 10-Year limited warranty

UL/ETL CERTIFICATION: CETL/ETL
WET/DRY/DAMP LISTING: Dry
ADA COMPLIANT: No
ENERGY STAR CERTIFIED: No