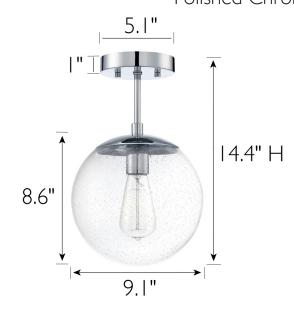

**MATERIAL CONSTRUCTION:** Steel/Glass

**ASSEMBLED DIMENSIONS:** 14.36"  $H \times 9.06$ "  $L \times 9.06$ " D

WEIGHT: 2.20 lbs.

BACKPLATE DIMENSIONS: N/A

CANOPY/PLATE DIMENSIONS: 1.02" H  $\times$  5.12" W  $\times$  5.12" D GLASS/SHADE DIMENSIONS: 8.61" H  $\times$  9.06" L  $\times$  9.06" D

GLASS/SHADE MATERIAL: Glass
GLASS/SHADE TYPE: Seedy

GLASS/SHADE COLOR: Clear

WARRANTY: 10-Year limited warranty

UL/ETL CERTIFICATION: CETL/ETL
WET/DRY/DAMP LISTING: Dry
ADA COMPLIANT: No
ENERGY STAR CERTIFIED: No