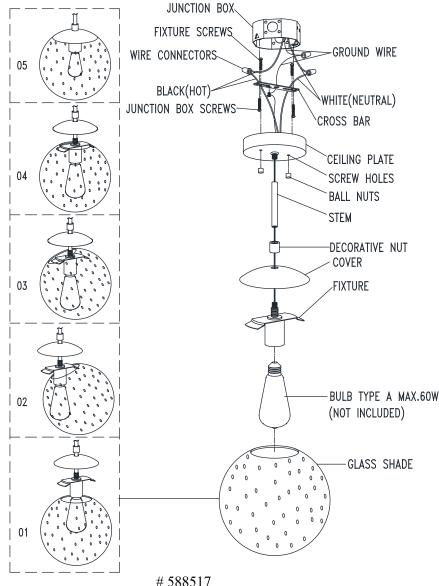

#### ASSEMBLY AND INSTALLATION

### Turn off the power at fuse or circuit breaker.

- Gently take all parts out of the package, lay them on a smooth surface, unscrew the BALL NUTS and the FIXTURE SCREWS. Attach the CROSS BAR to the JUNCTION BOX using JUNCTION BOX SCREWS.
- 2. Attach the STEM on to the CEILING PLATE. Attach DECORATIVE NUT, COVER and FIXTURE on to the STEMS.
- 3. Make wire connections with WIRE NUTS:
- A Connect the black wire from Fixture to the black supply wire.
- B Connect the white wire from Fixture to the white supply wire.
- C Attach the fixture ground wire to the CROSS BAR with the green GROUND SCREW. Then connect it to the supply ground wire with a WIRE NUT. Carefully tuck wires back into the JUNCTION BOX.
- 4. Attach the CEILING PLATE to the CROSS BAR through SCREW HOLES as shown, and secure it with BALL NUTS.
- Install BULB (not included). See relamping label at socket area or packaging for maximum allowed wattage.
- 6. Unscrew the DECORATIVE NUT, Install the GLASS as shown.
- 7. Attach the GLASS SHADE onto FIXTURE using DECORATIVE NUTS.

# ASSEMBLY AND INSTALLATION (CONT.) -----JUNCTION BOX

IF IN DOUBT ABOUT ELECTRICAL INSTALLATION, CONSULT A LICENSED ELECTRICIAN.

Customer Service 1-800-558-8700