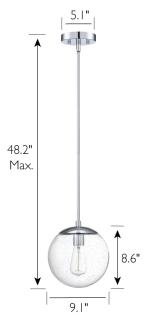

## **SPECIFICATIONS**

MOUNTING: Pendant SLOPED CEILING ADAPTABLE:

LAMP TYPE: Incandescent

**BULB INCLUDED:** No

WATTS PER BULB: 60W 60W

TOTAL WATTAGE: DIMMABLE: Yes

MATERIAL CONSTRUCTION: Steel/Glass

**ASSEMBLED DIMENSIONS:** 48.23" H × 9.06" L × 9.06" D

WEIGHT: 2.87 lbs.

**BACKPLATE DIMENSIONS:** N/A

CANOPY/PLATE DIMENSIONS: 1.02" H × 5.12" W × 5.12" D **GLASS/SHADE DIMENSIONS:** 8.61" H × 9.06" L × 9.06" D

**GLASS/SHADE MATERIAL:** Glass GLASS/SHADE TYPE: Seedy GLASS/SHADE COLOR: Clear