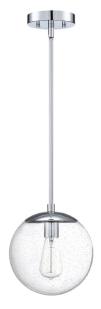

## Gracelyn I-Light Dimmable Pendant Light

Polished Chrome

N/A

N/A

WEIGHT: 2.87 lbs.

**BACKPLATE DIMENSIONS:** N/A

CANOPY/PLATE DIMENSIONS: 1.02" H × 5.12" W × 5.12" D **GLASS/SHADE DIMENSIONS:** 8.61" H × 9.06" L × 9.06" D

**GLASS/SHADE MATERIAL:** Glass GLASS/SHADE TYPE: Seedy GLASS/SHADE COLOR: Clear