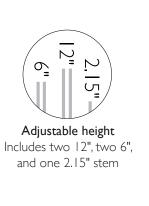

## **SPECIFICATIONS**

MOUNTING: Pendant SLOPED CEILING ADAPTABLE:

LAMP TYPE: Incandescent

**BULB INCLUDED:** No

WATTS PER BULB: 60W 60W

TOTAL WATTAGE: DIMMABLE: Yes

MATERIAL CONSTRUCTION: Steel/Glass

**ASSEMBLED DIMENSIONS:** 48.23" H × 9.06" L × 9.06" D